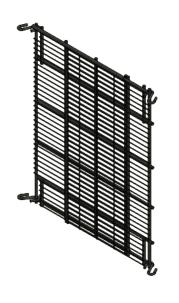

# Use for Storage or Behind-Glass Beverage Display

Gain versatility with this adjustable retail and stockroom storage rack that is ideal for beverage displays or convenience store cold vault and beer cave applications.

## Features/Benefits

- Ideal rack system for storage rooms or convenience store cold vault beverage displays
- Convenient, adjustable width and depth shelves that adjust to the size of the cooler door
- Available with flat or gravity-fed shelves
- Pricing channels on shelves included
- Adjustable to match flat or angled shelving per planogram
- Durable powder-coated finish
- Includes four (4) S-hooks for easy installation to cold vault uprights for multiple applications

### **Dimensions**

- · BL1-A28: 21"-30"w x 22.5"-28"d
- BL1-A37: 26"-36"w x 32"-37"d