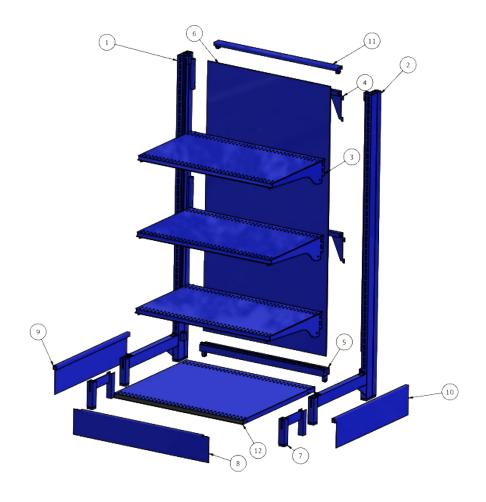

#### **Parts List**

| item | qty | part number | description                  |
|------|-----|-------------|------------------------------|
| 1    | 1   | BC-LUP72    | Beer Cave, Left Upright      |
| 2    | 1   | BC-RUP72    | Beer Cave, Right Upright     |
| 3    | 3   | BC-MS       | Beer Cave, Metal Shelf       |
| 4    | 2   | BC-ISU      | Beer Cave, Interm. Support   |
| 5    | 1   | BC-LSU      | Beer Cave, Lower Support     |
| 6    | 1   | BB-BLU      | Back Board, Blue             |
| 7    | 2   | BC-UE       | Beer Cave, Upright Extension |
| 8    | 1   | BC-FP       | Beer Cave, Front Plate       |
| 9    | 1   | BC-LP       | Beer Cave, Left Plate        |
| 10   | 1   | BC-RP       | Beer Cave, Right Plate       |
| 11   | 1   | BC-USU      | Beer Cave, Upper Support     |
| 12   | 1   | BC-BS       | Beer Cave, Base Shelf        |