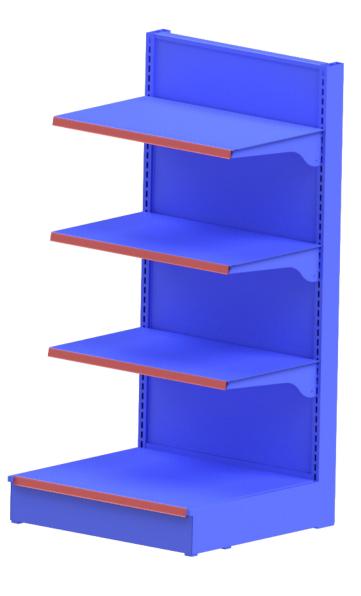

# Display Beer and Other Beverages

Ideal for displaying beer or beverages in cold vaults or beer caves, this standalone unit features adjustable 22-inch deep, powder-coated shelves.

### Features/Benefits

- Ideal rack system for storage rooms or convenience store cold vault beverage displays
- Convenient, adjustable-height 22-inch deep shelves per planogram
- Available in 22- or 30-inch base shelf
- Durable powder-coated shelves for cooler application

### **Dimensions**

• BC-K230: 72"h x 24"w x 35"d

• BC-K330: 72"h x 36"w x 35"d