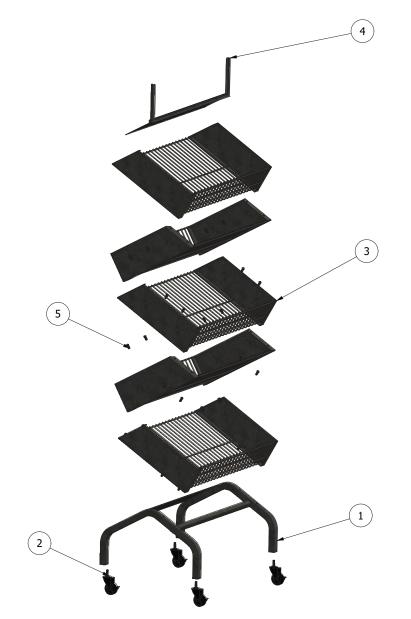

#### **Parts List**

| item | qty | part number  | description          |
|------|-----|--------------|----------------------|
| 1    | 1   | ZRACK-BS     | Z Rack, Base Support |
| 2    | 4   | ZRACK Caster | Z Rack, Caster       |
| 3    | 5   | ZRACK-WS     | Z Rack, Wire Shelf   |
| 4    | 1   | ZRACK-SH     | Z Rack, Sign Holder  |
| 5    | 24  | ZRACK-HW     | Z Rack, Hardware     |