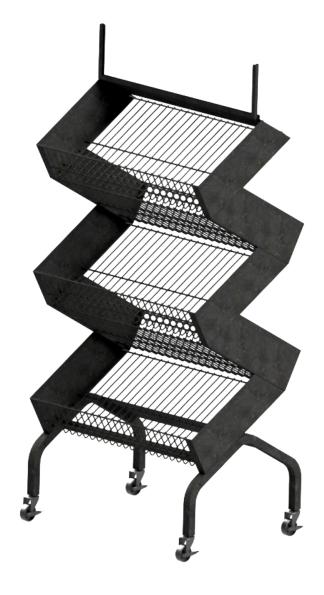

# Z Rack Maximize Candy Displays

Display candy with this versatile two-sided display rack with an easy-change header art panel.

### **Features/Benefits**

- Maximize space with z-shaped shelving
- Allow two-sided shopping in the candy aisle
- Easily change header art
- Constructed of durable sheet metal and wire

## Dimensions

• ZRACK: 48"h x 24.5"w x 18"d